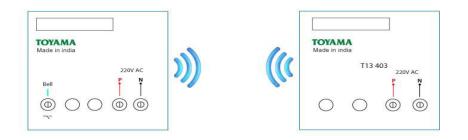

s not only ensures reliability but also makes the product highly compact for its functionality and features. The use of SMPS (Switch Mode Power supply) makes the Touch Art switches operational across countries from North America having 127V supply to European/Asian countries having 230V supply without any field setting. The various functions can be performed from the wall unit or hand held IR remote.

### **TECHNICAL DATA:**

- Power Source : 90-270V/AC
- Power Frequency : 50-60Hz
- Corridor Panel (indicator icons) : "Do not disturb", "Clean My Room", & "DoorBell"
- Service Panel (indicator icons) : "Do not disturb" & "Clean My Room"
- Standby power Consumption : <10mW
- Operating Temperature : -10 to +55 °C



### WIRING DIAGRAM - WIRED SOLUTION:



# WIRING DIAGRAM - WIRELESS SOLUTION:



# **MECHANICAL DIMENSIONS:**



# Note: Suitable For:

- Mounting metal box for the device 2 Module (75mmX75mmX50mm)
- Use 1.5 Sq.mm flexible wires for Phase, Neutral & Load connections.

TOYAMA CONTROLS & SYSTEM PVT LTD 36A, KIADB Industrial Estate, Hoskote, Bangalore – 562114 Ph: +91 9342310810 | Fax: +91 80 27971749 wizhom@toyamaindia.com | www.toyamaindia.com