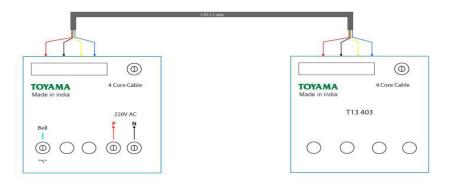

mfort to the user. Usage of SMD components not only ensures reliability but also makes the product highly compact for its functionality and features. The use of SMPS (Switch Mode Power supply) makes the Touch Art switches operational across countries from North America having 127V supply to European/Asian countries having 230V supply without any field setting. The various functions can be performed from the wall unit or hand held IR remote.

### **TECHNICAL DATA:**

- Power Source : 90-270V/AC
- Power Frequency : 50-60Hz
- Corridor Panel (indicator icons) : "Do not disturb", "Clean My Room", & "DoorBell"
- Service Panel (indicator icons) : "Do not disturb" & "Clean My Room"
- Standby power Consumption : <10mW
- Operating Temperature : -10 to +55 °C



### WIRING DIAGRAM - WIRED SOLUTION:



# WIRING DIAGRAM - WIRELESS SOLUTION:



# **MECHANICAL DIMENSIONS:**



# Note: Suitable For:

- Mounting metal box for the device 2 Module (75mmX75mmX50mm)
- Use 1.5 Sq.mm flexible wires for Phase, Neutral & Load connections.

TOYAMA CONTROLS & SYSTEM PVT LTD 36A, KIADB Industrial Estate, Hoskote, Bangalore – 562114 Ph: +91 9342310810 | Fax: +91 80 27971749 wizhom@toyamaindia.com | www.toyamaindia.com