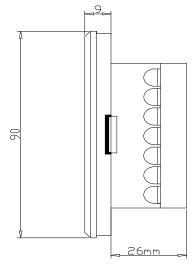

# **MECHANICAL DIMENSIONS:**

# Note: Suitable For:

- Mounting metal box for the device 2 Module (75mmX75mmX50mm)
- Use 1.5 Sq.mm flexible wires for Phase, Neutral & Load connections.

TOYAMA CONTROLS & SYSTEM PVT LTD 36A, KIADB Industrial Estate, Hoskote, Bangalore – 562114 Ph: +91 9342310810 | Fax: +91 80 27971749 wizhom@toyamaindia.com | www.toyamaindia.com